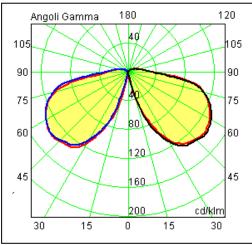

## Technical data sheet

All right reserved Landa illuminotecnica S.p.A. will reserve to change the specific note without any written notice.



## **Polos**

Article 4032K035L10H

Product type Bollard

Body material: Die-casting aluminium EN47100 and extruded aluminium AW 6060, prior the painting process, washed with stones. Painting made by polyester powder with high resistant against oxidation. Country collection finishing (K) aluminium tube plus a "wood that isn't wood" treatment.

Transparent polycarbonate UV protection and silicon gasket

Reflector in steel white painted

Screws in A2 stainless steel







Code: 00A405

101

code 0404M003 code 00A405.01P

Accessories: