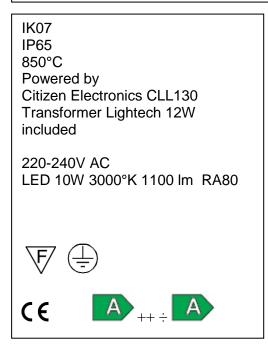

## Technical data sheet

All right reserved Landa illuminotecnica S.p.A. will reserve to change the specific note without any written notice.



## **Polos**

Article 4032K035L10H

Product type Bollard

Body material: Die-casting aluminium EN47100 and extruded aluminium AW 6060, prior the painting process, washed with stones. Painting made by polyester powder with high resistant against oxidation. Country collection finishing (K) aluminium tube plus a "wood that isn't wood" treatment.

Transparent polycarbonate UV protection and silicon gasket

Reflector in steel white painted

Screws in A2 stainless steel







Code: 00A405

101

code 0404M003 code 00A405.01P

Accessories: